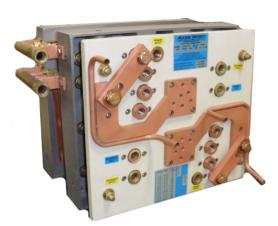

### JACKSON<sup>®</sup> Load Matching/Work Station Transformers are

customized to meet customer requirements, and are available in various ratings to match the appropriate load. All designs are optimized utilizing our exclusive computer programs to ensure the highest quality product.

The **JACKSON' Load Matching/Work Station Transformers** are the **standard** in the induction heating industry and are a proven quality product with hundreds of designs and thousands of units operating continuously throughout the world since 1955.

Available from 200 to 4000 volts, 200 Hz to 25 kHz, up to 20,000 kVA.

The water-cooled copper windings utilize a unique interleaved construction, which allows for a compact and efficient transformer.

Windings are available in either open or encapsulated design.

The water-cooled cores are made utilizing special thin electrical-grade steel to minimize core and eddy current losses.

Tap changing is made easy with the **JACKSON**<sup>\*</sup> uniquely designed swing link tap changing arrangement.

Input and output connections can be designed to meet your specific requirements.

Available in Metric or Standard U.S. Threads.

The JACKSON' variable ratio Load Matching/Work Station Transformer delivers a massive amount of power in a small package.