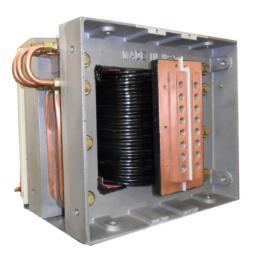

### JACKSON<sup>®</sup> Load Matching/Work Station Transformers are

customized to meet customer requirements, and are available in various ratings to match the appropriate load. All designs are optimized utilizing our exclusive computer programs to ensure the highest quality product.

The **JACKSON' Load Matching/Work Station Transformers** are the **standard** in the induction heating industry and are a proven quality product with hundreds of designs and thousands of units operating continuously throughout the world since 1955.

Available from 200 to 4000 volts, 200 Hz to 25 kHz, up to 20,000 kVA.

The water-cooled copper windings utilize a unique interleaved construction, which allows for a compact and efficient transformer.

Windings are available in either open or encapsulated design.

The water-cooled cores are made utilizing special thin electrical-grade steel to minimize core and eddy current losses.

Tap changing is made easy with the **JACKSON**<sup>\*</sup> uniquely designed swing link tap changing arrangement.

Input and output connections can be designed to meet your specific requirements.

Available in Metric or Standard U.S. Threads.

The JACKSON' variable ratio Load Matching/Work Station Transformer delivers a massive amount of power in a small package.